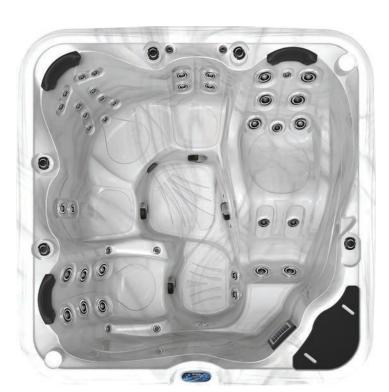

#### TherapyMax<sup>11</sup>Center

11 LazerMax and DirectionalMax jets provide direct tissue massage across the shoulders, down the back and into the lumbar

**Crystal Springs LED Fountains** 

Twin fountain streams lit by LED illuminate at night

#### **Rest Station**

With 2 adjustable jets, this seat is designed to provide a rest station for a cool down period

### ReflexMax Center: Feet, Wrists, Elbows and Back

Precise jet placement provides massage action to key reflex points while continuing to work down both sides of the spine

#### MassageMax<sup>2</sup> Jets

41 Adjustaflow MassageMax jets configured differently in each seat and size to provide the widest variety of therapy and comfort for your hot tub experience. Including these powerful Jet styles:

GuestStation

Allows for closer

interaction with friends

**Digital Touch** Controller

# PureLife 100% **ISO-Water Filtration**

A sealed debris-trapping vacuum filtration system for superior water quality and ease of maintenance

12 MassageMax Jets combine for full back, calf and foot reflexology