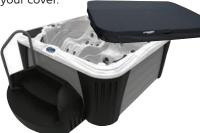

# F41<sup>L</sup>

Seats up to 5 Adults
84" x 84" x 36", 213cm x 213cm x 91cm
41 MassageMax² Jets
2 Crystal Springs LED Fountains
3 BestComfort Pillows
Carefree Cabinet
Durafab Insulating Cover
CleanSweep Action
PureLife 100% ISO-Water Filtration
LED Footwell Light
4 Air Controls
Digital Touch Controller
LED Exterior Corner Lighting
Green Guard Insulation

**Suite Package** - Steps with storage, handrail and cover lifter (Available at time of unit purchase only)

Dry Weight 825 lbs, 374 kg
Water Capacity 369 Gallons, 1,397 Litres
ProForce<sup>2</sup> Pumps/HPR\* 1 - 4.5 HPR, 2 SPD
1 - 4.5 HPR, 2 SPD

Heater 4kW Electrical 240V

Water Management Ozone Ready

\*High Performance Rated Pumps