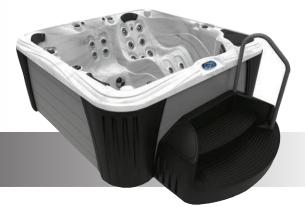

# F41<sup>L</sup>

Seats up to 5 Adults
84" x 84" x 36", 213cm x 213cm x 91cm
41 MassageMax² Jets
2 Crystal Springs LED Fountains
3 BestComfort Pillows
Carefree Cabinet
Durafab Insulating Cover
CleanSweep Action
PureLife 100% ISO-Water Filtration
LED Footwell Light
4 Air Controls
Digital Touch Controller
LED Exterior Corner Lighting
Green Guard Insulation

**Suite Package** - Steps with storage, handrail and cover lifter (Available at time of unit purchase only)

Dry Weight 825 lbs, 374 kg
Water Capacity 369 Gallons, 1,397 Litres
ProForce<sup>2</sup> Pumps/HPR\* 1 - 4.5 HPR, 2 SPD
1 - 4.5 HPR, 2 SPD

#### **Durafab Insulating** Cover and Cover Lifter

Weather and fade resistant lockable energy saving cover with locking safety straps. Plus, convenient cover lifter for opening, replacing and handling your cover.