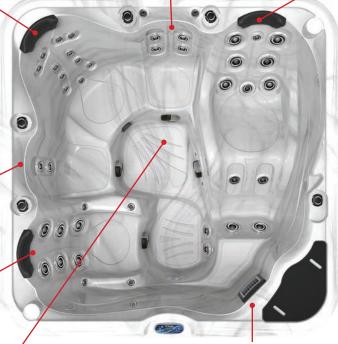

#### MassageMax<sup>2</sup> Jets

41 Adjustaflow MassageMax jets configured differently in each seat and size to provide the widest variety of therapy and comfort for your hot tub experience. Including these powerful Jet styles:

### ReflexMax Center: Feet, Wrists, Elbows and Back

Precise jet placement provides massage action to key reflex points while continuing to work down both sides of the spine

#### **Rest Station**

With 2 adjustable jets, this seat is designed to provide a rest station for a cool down period

#### CleanSweep Action

Downward sweeper action across a contoured footwell helps to lift small elements toward the filtration corner for added water purification