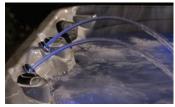

#### TherapyMax<sup>11</sup>Center

11 LazerMax and DirectionalMax jets provide direct tissue massage across the shoulders, down the back and into the lumbar

**Crystal Springs LED Fountains** 

Twin fountain streams lit by LED illuminate at night